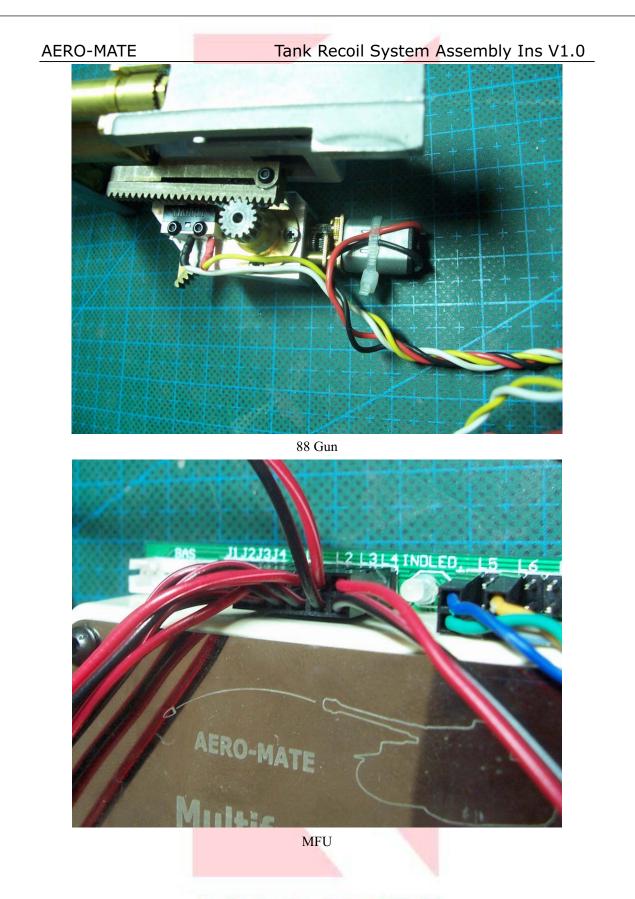

## 1. 12Pin 7/1(UP) 88 Firing signal in

Using MFU L3 as signal to start a firing.

## 2. 12Pin 8/2(UP) Firing Interval Time

There are two Firing Interval Time, choosing by a jumper. Description:

Short: 1S, default, with BAS Open: 6s, when without BAS

Caution: Set jumper when power is off.

## 3. 12Pin-12: Vcc

This can be used as power supply for other parts. 500ma Max.

12Pin: Others see connection table

### 4. 16Pin-8(UP)/16

Motor+/-Connect to motor

### 5. 16Pin-7(UP)/15

Connect to recoil switch

### 6. 16Pin-5(UP)/13

Connect to 88 Gun Firing LED

AERO-MATE TECHNOLOGY CO., LTD

TEL/FAX: 0755-28779460/28776560 www.aero-mate.com

Page3/12

## 11. 8.4V DC-IN

Connect to battery. 6 cells Ni-xx (NiMH or NiCd) 2 cells Li-Po. (7.2-8.4V DC)

`+'-positive pole, red wire

`-'-negative pole, black wire

AERO-MATE TECHNOLOGY CO., LTD

TEL/FAX: 0755-28779460/28776560 www.aero-mate.com

#### AERO-MATE Tank Recoil Esc CONNECTION TABLE

| ESC   | AERO-MATE Multifunction Unit |                     | Connect To |                  |                                          |
|-------|------------------------------|---------------------|------------|------------------|------------------------------------------|
|       | No                           | Name                | Status     | Connect To       | MEM                                      |
| 12Pin | 1 (UP) /7                    | Firing Signal<br>in |            | MFU L3           | 2Pin Wire;<br>1-RED/7-BLK                |
|       | 2 (UP) /8                    | 1s/6s               | SHORT/OPEN |                  | Jumper                                   |
|       | 3 (UP) /9                    | NC                  |            |                  |                                          |
|       | 4 (UP) /10                   | NC                  |            |                  |                                          |
|       | 5 (UP) /11                   | NC                  | ANAT       |                  | Notice: make sure this is                |
|       | 6 (UP) /12                   | NC                  |            |                  | connecting to motor!                     |
| 16Pin | 8(UP)/16                     | Motor+/-            |            | Recoil motor     | 4Pin Wire.                               |
|       | 7(UP)/15                     | switch              |            | Recoil<br>Switch | 8- RED /16-<br>BLK.<br>7- YLW/15-<br>WHI |
|       | 6(UP)/14                     | NC                  |            |                  |                                          |
|       | 5(UP)/13                     | Firing LED+/-       |            | LED              | 2Pin Wire With<br>LED.<br>5-RED/13-BLK   |
|       | 4(UP)/12                     | NC                  |            |                  |                                          |
|       | 3(UP)/11                     | NC                  |            |                  |                                          |
|       | 2(UP)/10                     | NC                  |            |                  |                                          |
|       | 1(UP)/9                      | NC                  |            |                  |                                          |
| 8.4V  | 1(RED)                       | 8.4V DC+            | 1          | Battery +        |                                          |
| DC-IN | 2(BLK)                       | 8.4V DC-            | 1º         | Battery -        |                                          |

Color Description:

RED-red /BLK-black /YLW-yellow /WHI-white

Caution:

- 1. It will damage the esc if 16Pin-8/16 is wrong connected to other terminals.
- 2. Recoil Motor must be working well before connecting to the esc.