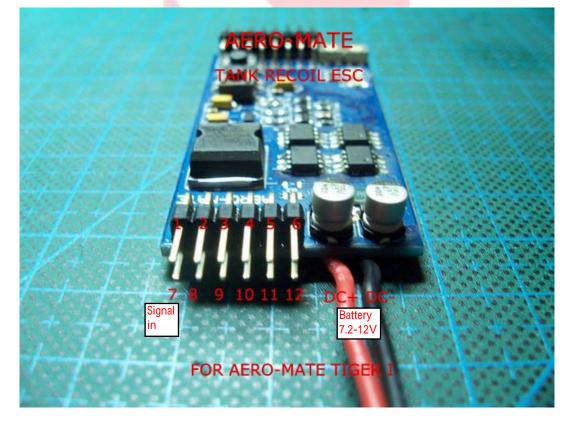

## 11. 8.4V DC-IN

Connect to battery. 6 cells Ni-xx (NiMH or NiCd) 2 cells Li-Po. (7.2-8.4V DC)

`+'-positive pole, red wire

`-'-negative pole, black wire

AERO-MATE TECHNOLOGY CO., LTD

TEL/FAX: 0755-28779460/28776560 www.aero-mate.com