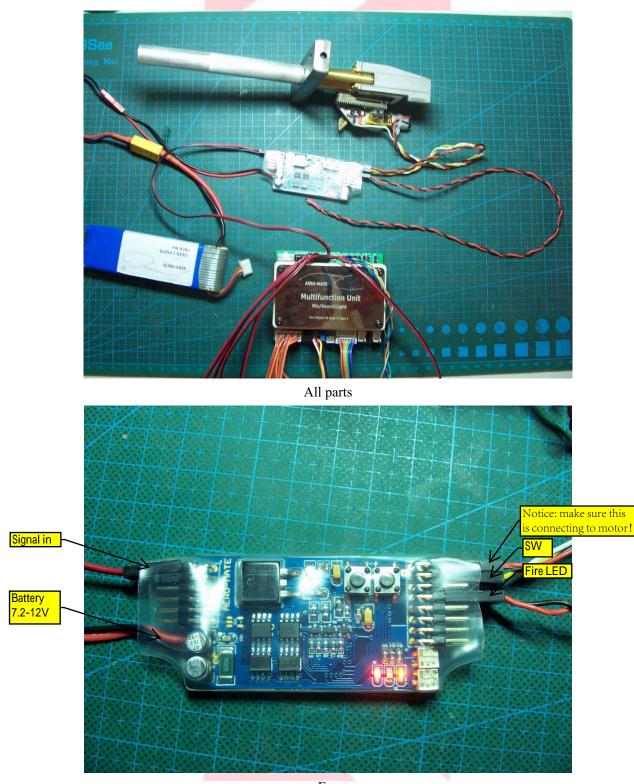

# 2. Connections

#### AERO-MATE Tank Recoil Esc CONNECTION TABLE

| ESC   | AERO-MATE Multifunction Unit |                     | Connect To |                  |                                          |
|-------|------------------------------|---------------------|------------|------------------|------------------------------------------|
|       | No                           | Name                | Status     | Connect To       | MEM                                      |
| 12Pin | 1 (UP) /7                    | Firing Signal<br>in |            | MFU L3           | 2Pin Wire;<br>1-RED/7-BLK                |
|       | 2 (UP) /8                    | 1s/6s               | SHORT/OPEN |                  | Jumper                                   |
|       | 3 (UP) /9                    | NC                  |            |                  |                                          |
|       | 4 (UP) /10                   | NC                  |            |                  |                                          |
|       | 5 (UP) /11                   | NC                  | ANAT       |                  | Notice: make sure this is                |
|       | 6 (UP) /12                   | NC                  |            |                  | connecting to motor!                     |
| 16Pin | 8(UP)/16                     | Motor+/-            |            | Recoil motor     | 4Pin Wire.                               |
|       | 7(UP)/15                     | switch              |            | Recoil<br>Switch | 8- RED /16-<br>BLK.<br>7- YLW/15-<br>WHI |
|       | 6(UP)/14                     | NC                  |            |                  |                                          |
|       | 5(UP)/13                     | Firing LED+/-       |            | LED              | 2Pin Wire With<br>LED.<br>5-RED/13-BLK   |
|       | 4(UP)/12                     | NC                  |            |                  |                                          |
|       | 3(UP)/11                     | NC                  |            |                  |                                          |
|       | 2(UP)/10                     | NC                  |            |                  |                                          |
|       | 1(UP)/9                      | NC                  |            |                  |                                          |
| 8.4V  | 1(RED)                       | 8.4V DC+            | 1          | Battery +        |                                          |
| DC-IN | 2(BLK)                       | 8.4V DC-            | 1º         | Battery -        |                                          |