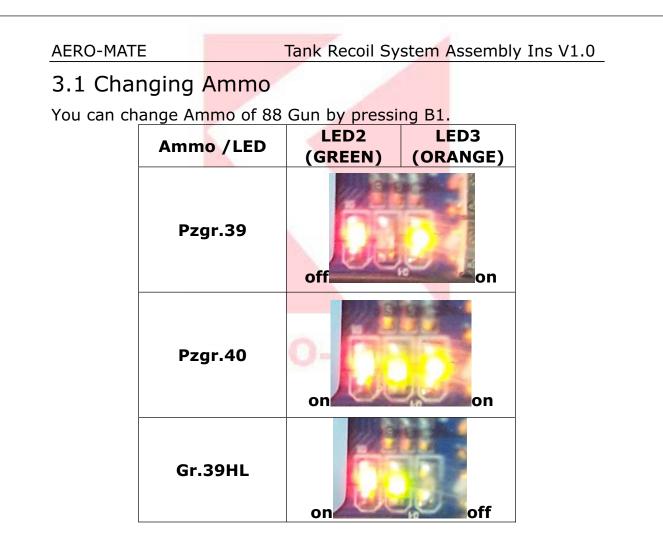

## 9.B1-Ammo Selection Button

You can press B1 to change the Ammo of Tiger I, see below

| Ammo /LED | LED2 (GREEN) | LED3 (ORANGE) |
|-----------|--------------|---------------|
| Pzgr.39   | on           | on            |
| Pzgr.40   | OFF          | on            |
| Gr.39HL   | on           | OFF           |