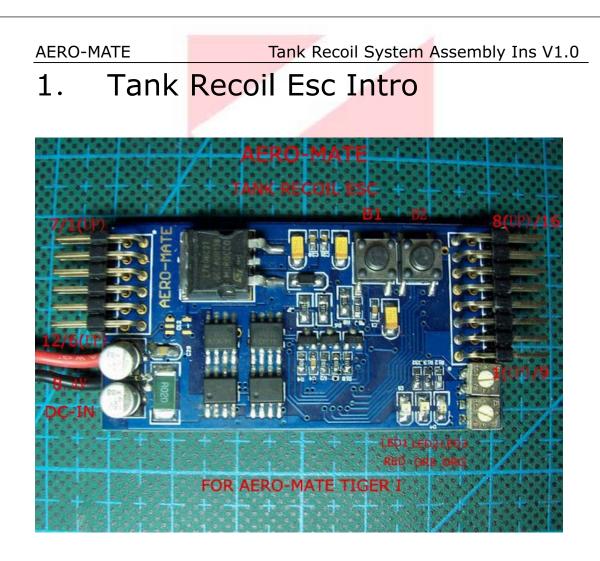

## 1. 12Pin 7/1(UP) 88 Firing signal in

Using MFU L3 as signal to start a firing.

## 2. 12Pin 8/2(UP) Firing Interval Time

There are two Firing Interval Time, choosing by a jumper. Description:

Short: 1S, default, with BAS Open: 6s, when without BAS

Caution: Set jumper when power is off.

## 3. 12Pin-12: Vcc

This can be used as power supply for other parts. 500ma Max.

12Pin: Others see connection table

### 4. 16Pin-8(UP)/16

Motor+/-Connect to motor

### 5. 16Pin-7(UP)/15

Connect to recoil switch

### 6. 16Pin-5(UP)/13

Connect to 88 Gun Firing LED

AERO-MATE TECHNOLOGY CO., LTD

TEL/FAX: 0755-28779460/28776560 www.aero-mate.com

Page3/12