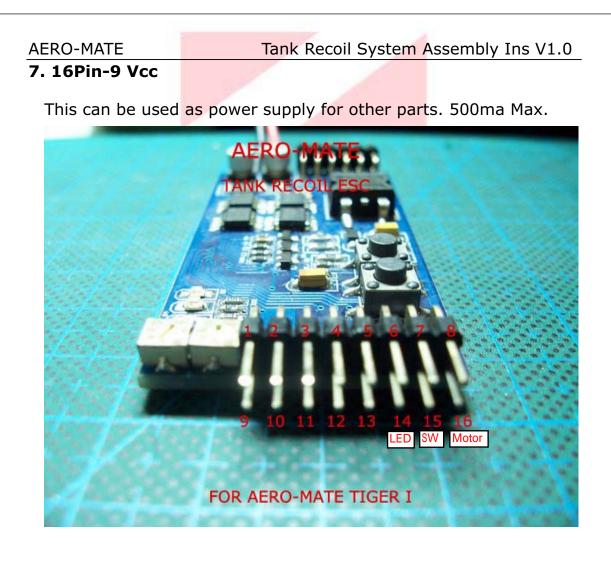

## 3. 12Pin-12: Vcc

This can be used as power supply for other parts. 500ma Max.

12Pin: Others see connection table